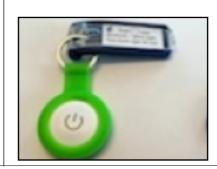

#### **BOLD CLICKER**

Point the clicker to the doorknob.

Click: You will see a green light.

The knob will be active after 2 seconds. The door will not open automatically .You have to turn the knob fully to the right within 20 seconds to open.

# **BOLD CLICKER**

Point the clicker to the doorknob.

Click: You will see a green

The knob will be active after 2 seconds. The door will not open automatically .You have to turn the knob fully to the right within 20 seconds to open.