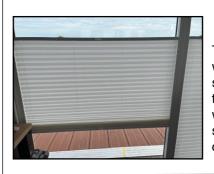

# PLEATED CURTAINS.

There are a lot of glass windows all around. In summer it can be very hot. In that case, shield the windows where the sun shines on with the pleated curtains.