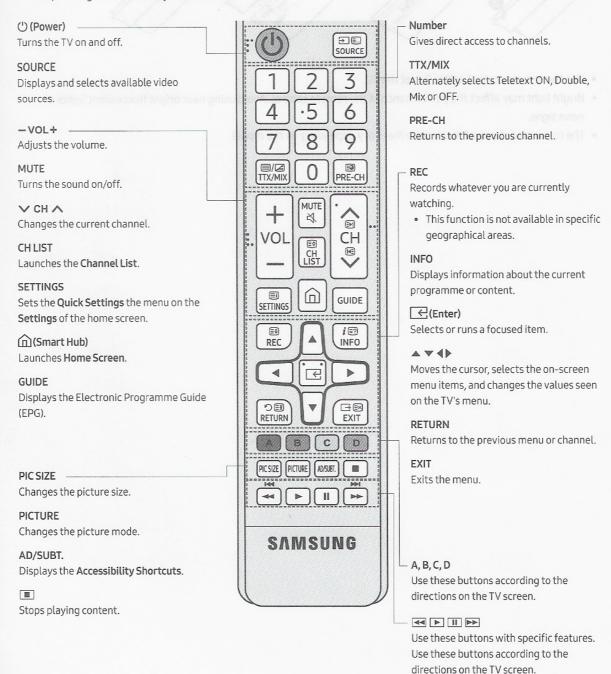

# 03 The Standard Remote Control

Learn where the function buttons are on your remote, such as: SOURCE, TTX/MIX, PRE-CH, ∨ CH ∧, CH LIST, SETTINGS, REC, INFO, RETURN and EXIT.

- This remote control has Braille points on the **Power, Channel, Volume,** and **Enter** buttons and can be used by visually impaired persons.
- · Depending on the country and model.

• The button names above may be differ from the actual names.

With TV VLAANDEREN you watch Dutch - , French - and some English - language channels. Other channels you watch via internet. Ask your TV provider for an app.