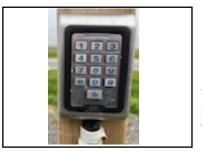

#### BARRIER.

The barrier opens with a numerical code. We deliver this via SMS or mail.