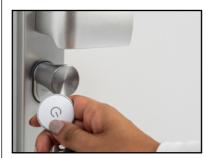

#### **BOLD CLICKER**

Point the clicker to the doorknob.

Click: You will see a green light.

The knob will be active after 2 seconds. The door will not open automatically .You have to turn the knob fully to the right within 20 seconds to open.

# **BOLD CLICKER**

Point the clicker to the doorknob.

Click: You will see a green

The knob will be active after 2 seconds. The door will not open automatically .You have to turn the knob fully to the right within 20 seconds to open.