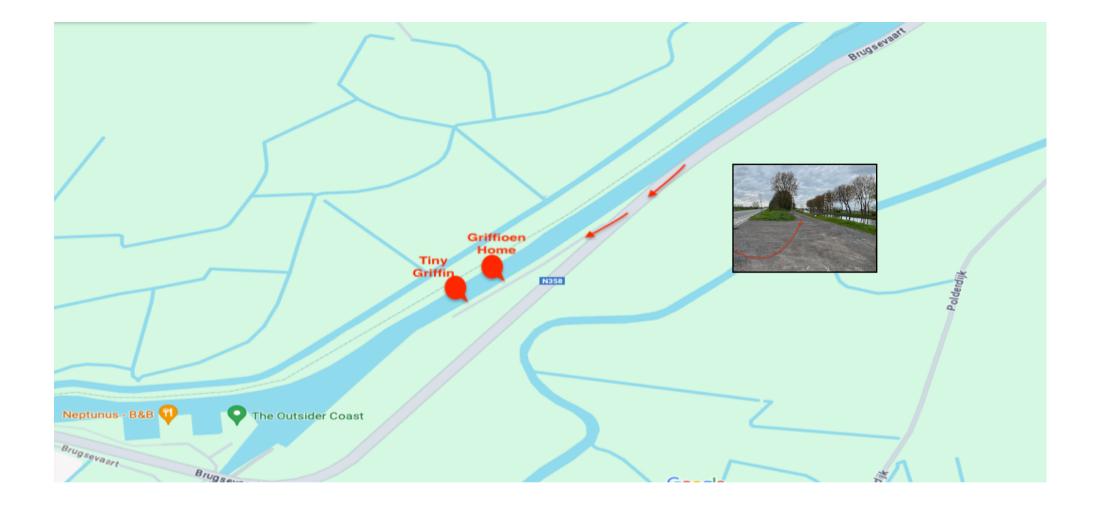

**SHOPPING MOULES & CRUSTACES:** 

Kaai, Nieuwpoort

On the E40 motorway from Jabbeke to Calais, take exit 4, direction A18-E40 Middelkerke. Turn left at the canal (N358). Follow the canal for about 4km. Do not cross the canal. Before the bridge, turn right into the field road. We will provide you with the barrier code.

If you have taken the exit - 3 Nieuwpoort, follow your GPS to Brugsevaart. Over the bridge, 180° left into the field road.

INCHECKING: Arrive preferably after 4pm so that your bed is made up. The badge for the entrance and the key for the front terrace are in the code box next to the door. We will provide you with the code.

Free parking is available directly opposite the Tiny Griffin. Drive your car up to the first or second footbridge....

Welcome aboard.