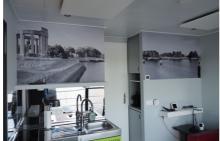

# IN THE LIVING: THE GANZEPOOT

The Ganzepoot is a lock complex in Nieuwpoort's inner harbour. Six waterways meet in the complex, which are connected to the North Sea via the Ganzepoot and the estuary of the lizer.

The Ganzepoot lock complex dates from the end of the nineteenth century. Seen from above, it has a ground plan in the shape of a goose's foot. Hence the name. The vannen or outlet locks of the complex allow the low polders to get rid of excess water, while the locks regulate the water level of the canals for the purpose of navigation. The doors of the vannen are closed at high tide; at low tide they are opened to channel excess water to the sea. The actual locks are used for navigation. The Ganzenpoort played an important role in the First World War.