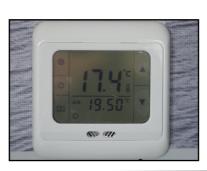

# **THERMOSTAT**

Regulate the temperature yourself.

Press the sun symbol until you only see this sign :

Adjust with up or down to the desired temperature.Lower the temperature when leaving the Tiny and at night.