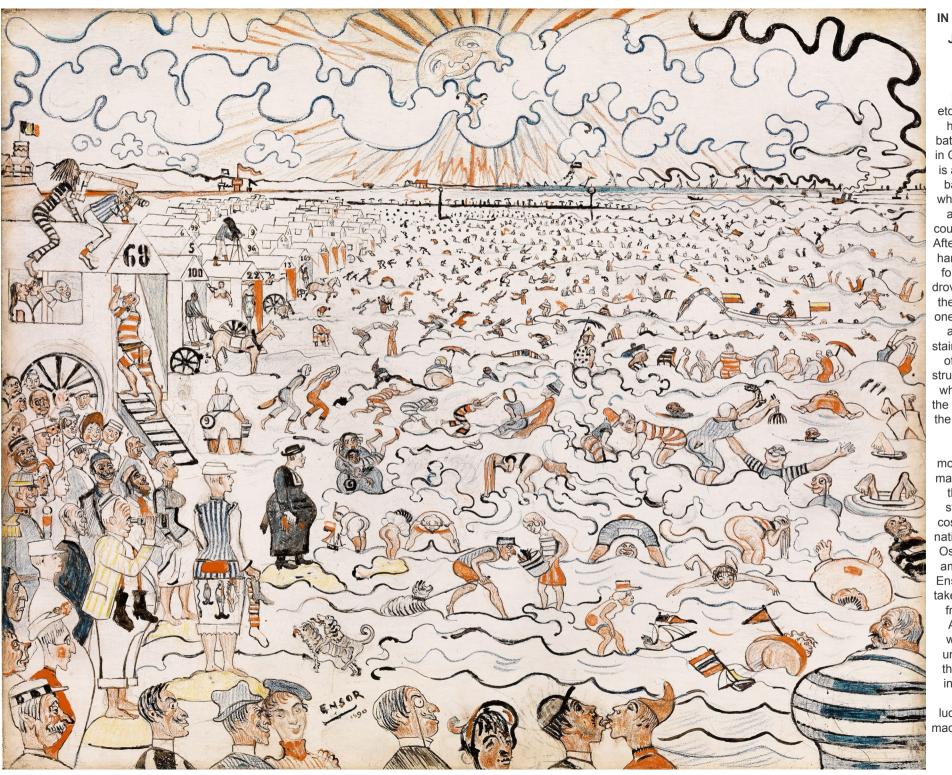

IN THE BEDROOM:

JAMES ENSOR

# BATHING IN OSTEND

In this coloured etching, Ensor gives his impression of bathing on the beach in Ostend. On the left is a large number of bathing carriages, which one could hire and in which one could change clothes. After a coachman had harnessed the horse for the carriage, he drove the carriage into the water, and when one arrived there well and truly and the stairs had been turned off, the coachman struck the roof with his whip, signalling that the guests could leave the vehicle. Then one could see the ridiculous and monstrous creatures making their way into the water in their striped swimming costumes. For many natives and visitors to Ostend, this was an amusing spectacle. Ensor had a different take on the event. His friend, the literary André de Ridder writes how Ensor unites hundreds of these sea insulting invaders with their flaws and ludicrousness into a madcap dance of fools in the water.