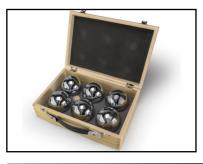

# PETANQUE COURSE.

Ashore, close to the Tiny Griffin, you can enjoy a game of Petanque. There are balls in the technical room. (Coming soon).