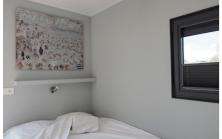

IN THE BEDROOM:

JAMES ENSOR

# BATHING IN OSTEND

In this coloured etching, Ensor gives his impression of bathing on the beach in Ostend. On the left is a large number of bathing carriages, which one could hire and in which one could change clothes. After a coachman had harnessed the horse for the carriage, he drove the carriage into the water, and when one arrived there well and truly and the stairs had been turned off, the coachman struck the roof with his whip, signalling that the guests could leave the vehicle. Then one could see the ridiculous and monstrous creatures making their way into the water in their striped swimming costumes. For many natives and visitors to Ostend, this was an amusing spectacle. Ensor had a different take on the event. His friend, the literary André de Ridder writes how Ensor unites hundreds of these sea insulting invaders with their flaws and ludicrousness into a madcap dance of fools in the water.