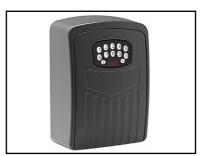

#### **KEY BOX**

The entrance door badge and the front terrace key are in the key box. Don't forget to put them back at the end of your stay.