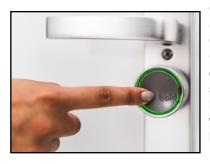

#### **BOLD CLICKER**

Point the clicker to the doorknob.

Click: You will see a green light.

The knob will be active after 2 seconds. The door will not open automatically .You have to turn the knob fully to the right within 20 seconds to open.

# **BOLD CLICKER**

Point the clicker to the doorknob.

Click: You will see a green

The knob will be active after 2 seconds. The door will not open automatically .You have to turn the knob fully to the right within 20 seconds to open.