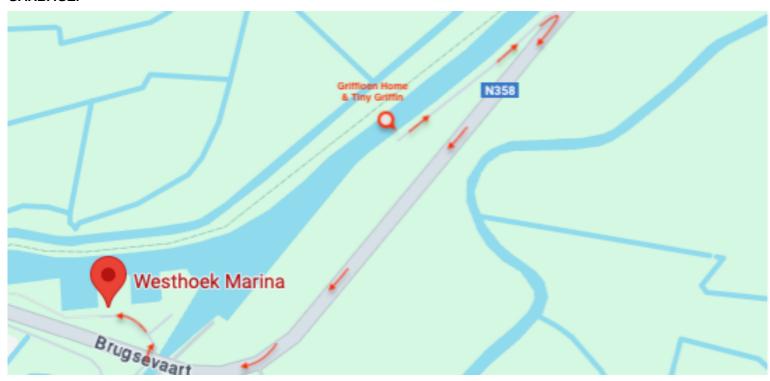

# GARBAGE.

Do not leave any rubbish on board or on the terraces. Drive over the bridge immediately to the left, follow 'Westhoek Marina', there is a wooden rubbish shelter, code: 8622.