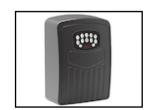

#### **KEY BOX**

The entrance door badge and the front terrace key are in the key box. Don't forget to put them back at the end of your stay.