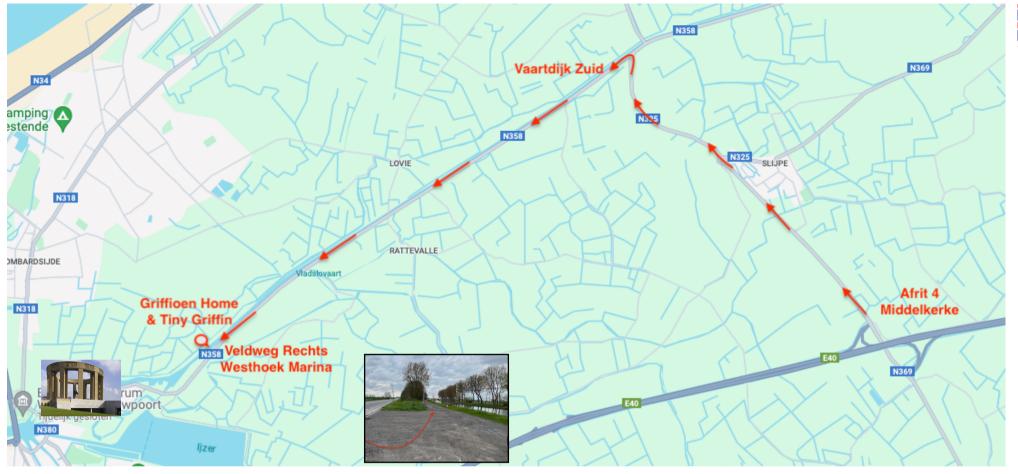

**SHOPPING MOULES & CRUSTACES:** 

Kaai, Nieuwpoort

On the E40 motorway from Jabbeke to Calais, take exit 4, direction A18-E40 Middelkerke. Turn left at the canal (N358). Follow the canal for about 4km. Do not cross the canal. Before the bridge, turn right into the field road. We will provide you with the barrier code.

If you have taken the exit - 3 Nieuwpoort, follow your GPS to Brugsevaart. Over the bridge, 180° left into the field road.

INCHECKING: Arrive preferably after 4pm so that your bed is made up. The badge for the entrance and the key for the front terrace are in the code box next to the door. We will provide you with the code.

Free parking is available directly opposite the Tiny Griffin. Drive your car up to the first or second footbridge....

Welcome aboard.