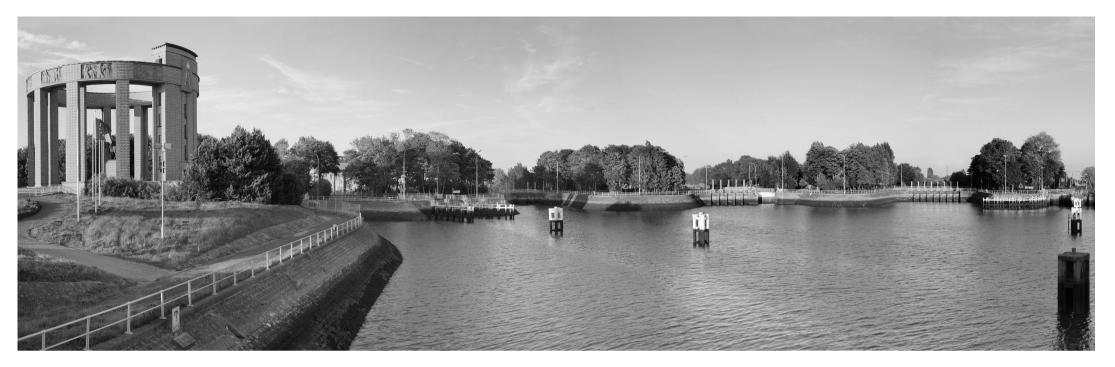

# IN THE LIVING: THE GANZEPOOT

The Ganzepoot is a lock complex in Nieuwpoort's inner harbour. Six waterways meet in the complex, which are connected to the North Sea via the Ganzepoot and the estuary of the lizer.

The Ganzepoot lock complex dates from the end of the nineteenth century. Seen from above, it has a ground plan in the shape of a goose's foot. Hence the name. The vannen or outlet locks of the complex allow the low polders to get rid of excess water, while the locks regulate the water level of the canals for the purpose of navigation. The doors of the vannen are closed at high tide; at low tide they are opened to channel excess water to the sea. The actual locks are used for navigation. The Ganzenpoort played an important role in the First World War.

The Germans were rapidly advancing in Belgium in October 2014. The Allies were in danger of being overrun, so they took a drastic decision. On Sunday 25 October 1914, the flooding of the Ijzervlakte started. The 59-year-old Karel Cogge, dike keeper of Polder Noordwatering Veurne, gives the instructions to bring the plan to fruition. In the presence of King Albert I, Cogge explains to the military commanders at Veurne town hall how to proceed. Hendrik Geeraert, a boatman from Nieuwpoort, along with four military officers, work four nights in a row to manually open the eight openings of the drainage sluice of the 'Ganzepoot', in Nieuwpoort's inner harbour. Each time at high tide, every 12 hours, they open the locks.

On 29 October, the plain between Nieuwpoort and Diksmuide is completely flooded. The result is a status quo. The Belgians dig in on one side, the Germans on the other. There will be no more major offensives; it is the beginning of four years of trench warfare.