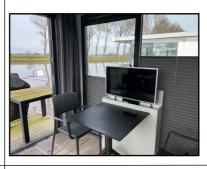

#### SMARTTV SAMSUNG

The smarttv is hidden in a cupboard behind the dining table. Open the lid and press the button.

The TV pops up electrically.