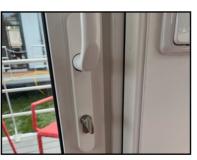

#### **BOLD CLICKER**

Point the clicker to the doorknob.

Click: You will see a green light.

The knob will be active after 2 seconds. The door will not open automatically .You have to turn the knob fully to the right within 20 seconds to open.

# **BOLD CLICKER**

Point the clicker to the doorknob.

Click: You will see a green

The knob will be active after 2 seconds. The door will not open automatically .You have to turn the knob fully to the right within 20 seconds to open.

#### LEAVING THE TINY.

Open the entrance door (back terrace). Click on the green button. Go outside and close the door behind you. Within 20 seconds, turn the outside knob fully to the left. This way the door is in double lock.