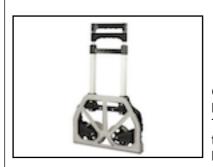

# PLIABLE TROLLEY.

Getting your luggage to the boat in comfort?
There is a pliable trolley in the technical area. Do not load more than 70kg.